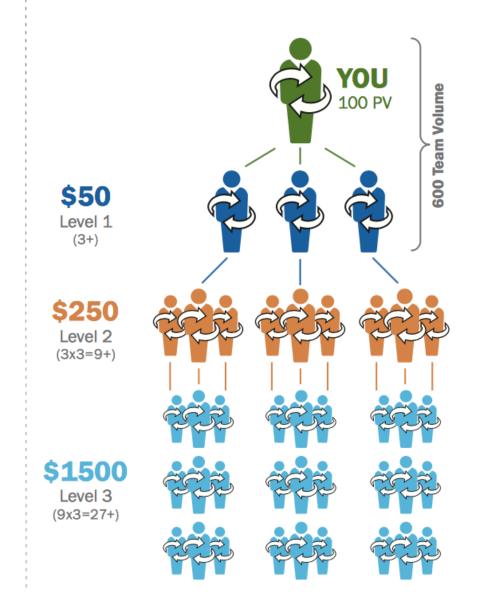

#### Power of 3<sup>™</sup> Bonus (Paid Monthly)

See the Power of 3 details page for a complete description of rules and requirements.

#### Power of 3<sup>™</sup> Team Bonus (Paid Monthly)

Level 3 (9x3=27+)