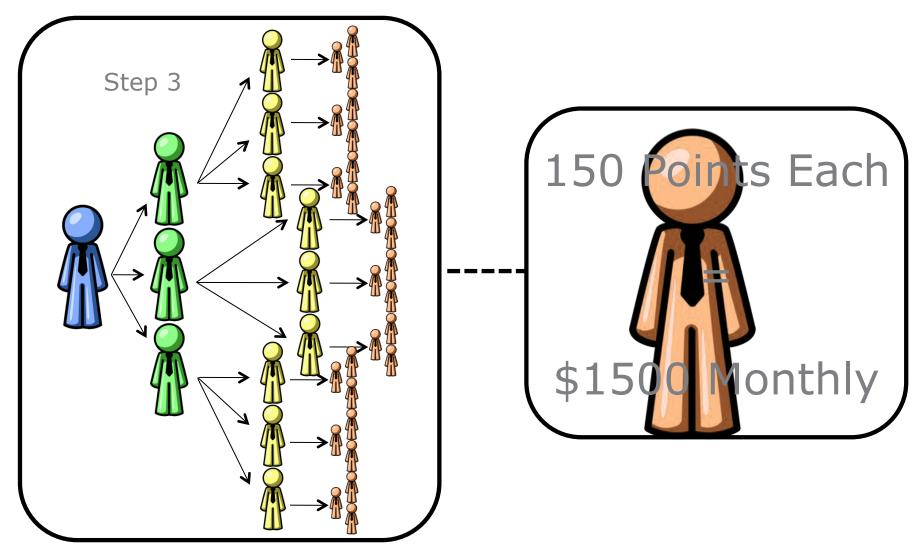

#### Power of 3<sup>™</sup> Bonus (Paid Monthly)

See the Power of 3 details page for a complete description of rules and requirements.

#### Power of 3<sup>™</sup> Team Bonus (Paid Monthly)

Level 3 (9x3=27+)

### POWER OF THREE

150 Points Each