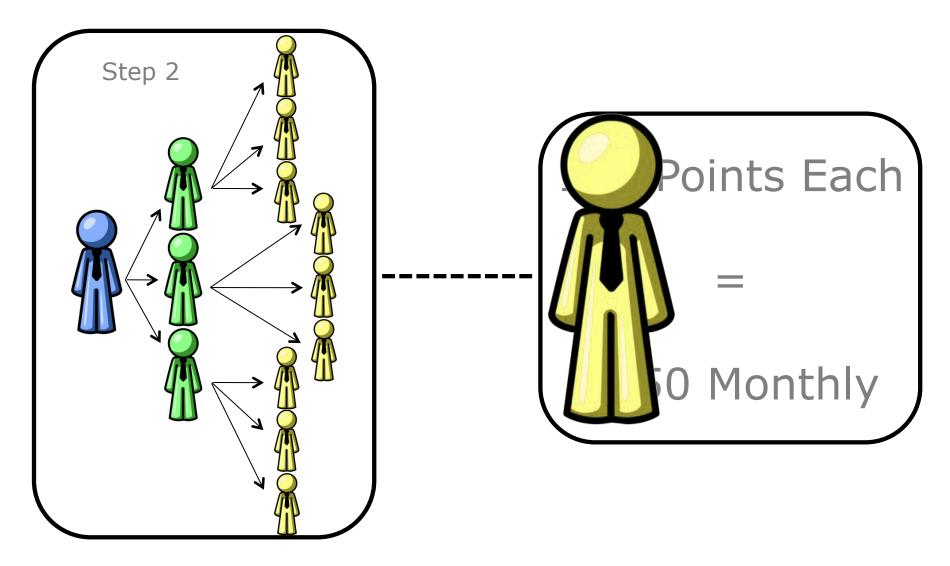

ip Pool: Each Silver earns one share, each Gold earns five shares, and each Platinum earns ten shares.

Diamond Performance pool: Each diamond earns one share, each Blue Diamond earns two shares, each Presidential earns three shares.

Diamond Pool: Each Diamond receives three shares.

Blue Diamond Pool: Each Blue Diamond receives three shares.

Presidential Pool: Each Presidential receives 3 shares.

\*Legs must be personally enrolled. † Must be first-time qualifiers, unlimited shares. See company policies for details.

#### Power of 3<sup>™</sup> Bonus (Paid Monthly)

See the Power of 3 details page for a complete description of rules and requirements.



#### Power of 3<sup>™</sup> Team Bonus (Paid Monthly)



Level 3 (9x3=27+)

### POWER OF THREE



150 Points Each

### POWER OF THREE



### POWER OF THREE



#### **Compensation** (no fast start bonuses included)

- 1 Level \$59
- 2 Levels \$300 (doubling investment)
- 3 Levels \$1,752
- 4 Levels \$2,360
- 5 Levels \$4,547
- 6 Levels \$11,108
- 7 Levels \$34,071