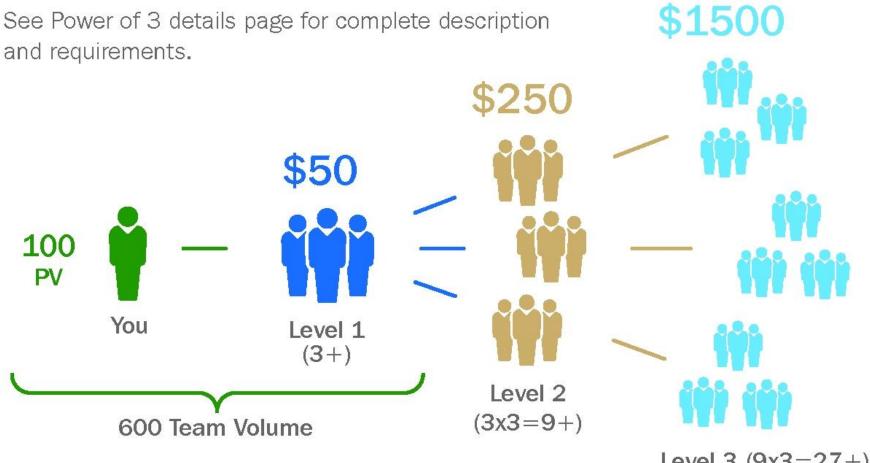

#### Power of 3<sup>™</sup> Bonus (Paid Monthly)

See the Power of 3 details page for a complete description of rules and requirements.

#### Power of 3<sup>™</sup> Team Bonus (Paid Monthly)

Level 3 (9x3=27+)