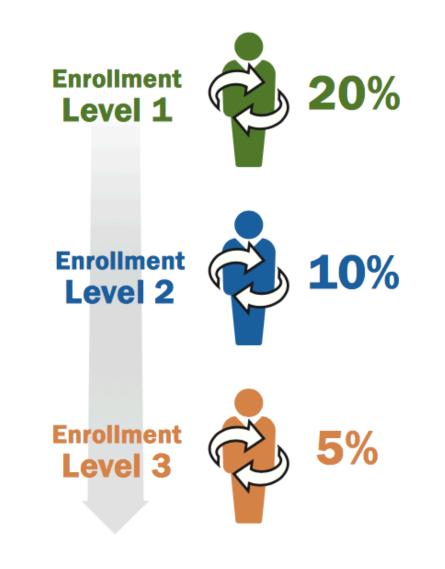

#### Fast Start Bonus (Paid Weekly)

Paid on a new enrollee's PV for their first 60 days. Each enroller must have a 100 PV Loyalty Rewards order template to participate.