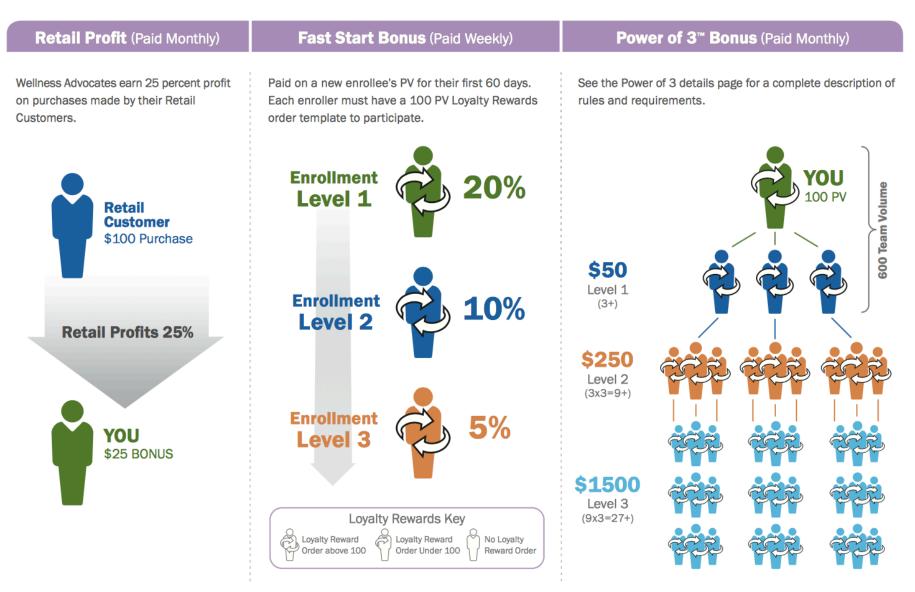

## COMPENSATION

- Retail Profits
- Fast Start Bonus
- Regular Commissions (Unilevel)
- Bonus Pools
- Power of 3 Bonus
- Loyalty Rewards

#### Retail Profit (Paid Monthly)

Wellness Advocates earn 25 percent profit on purchases made by their Retail Customers.

#### Fast Start Bonus (Paid Weekly)

Paid on a new enrollee's PV for their first 60 days. Each enroller must have a 100 PV Loyalty Rewards order template to participate.

#### Power of 3<sup>™</sup> Bonus (Paid Monthly)

See the Power of 3 details page for a complete description of rules and requirements.

#### Power of 3<sup>™</sup> Team Bonus (Paid Monthly)

Level 3 (9x3=27+)