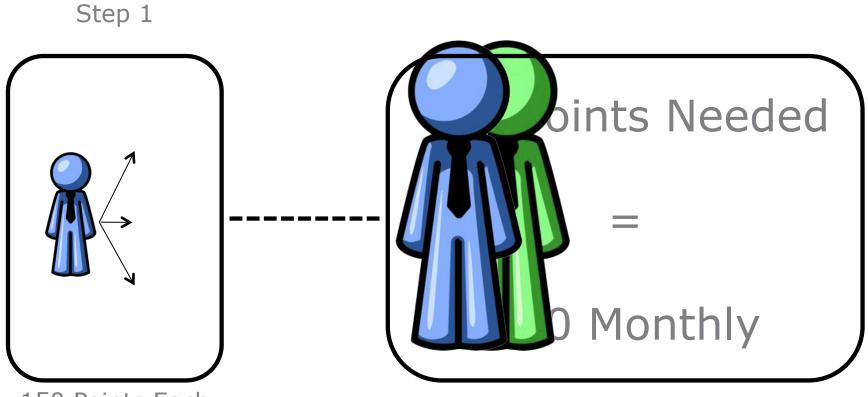

ares are earned in this pool.

Leadership Pool: Each Silver earns one share, each Gold earns five shares, and each Platinum earns ten shares.

Diamond Performance pool: Each diamond earns one share, each Blue Diamond earns two shares, each Presidential earns three shares.

Diamond Pool: Each Diamond receives three shares.

Blue Diamond Pool: Each Blue Diamond receives three shares.

Presidential Pool: Each Presidential receives 3 shares.

\*Legs must be personally enrolled. † Must be first-time qualifiers, unlimited shares. See company policies for details.

#### Power of 3<sup>™</sup> Bonus (Paid Monthly)

See the Power of 3 details page for a complete description of rules and requirements.



#### Power of 3<sup>™</sup> Team Bonus (Paid Monthly)



Level 3 (9x3=27+)

### POWER OF THREE



150 Points Each

### POWER OF THREE



### POWER OF THREE



#### **Compensation** (no fast start bonuses included)

- 1 Level \$59
- 2 Levels \$300 (doubling investment)
- 3 Levels \$1,752
- 4 Levels \$2,360
- 5 Levels \$4,547
- 6 Levels \$11,108
- 7 Levels \$34,071